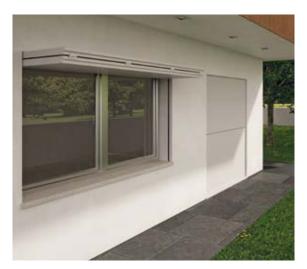

## **VERTICAL FOLDING SHUTTERS**

The new blackout blind system ensuring safety, easy fitting, insulation, style. An electric motor lifts and lowers it and can stop in any position. Greatest capability of bore dimensioning, as following sizes can be reached from 1000×1000 mm up to 3000×2600mm.

## **VERTICAL FOLDING SHUTTERS**

Completely coplanar panels when closed vertically; complete opening by horizontal panels.

Wide range of colour and !nish is available, thanks to its greatest capability to integrate into architecture