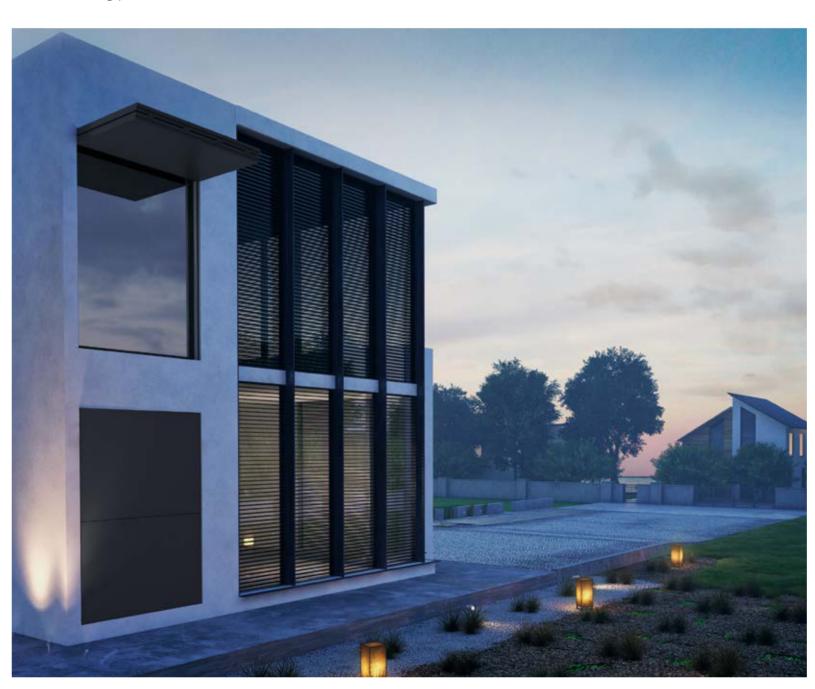

## **VERTICAL FOLDING SHUTTERS**

The new blackout blind system ensuring safety, easy fitting, insulation, style. An electric motor lifts and lowers it and can stop in any position. Greatest capability of bore dimensioning, as following sizes can be reached from 1000×1000 mm up to 3000×2600mm.

## **VERTICAL FOLDING SHUTTERS**

Completely coplanar panels when closed vertically; complete opening by horizontal panels.

Wide range of colour and !nish is available, thanks to its greatest capability to integrate into architecture