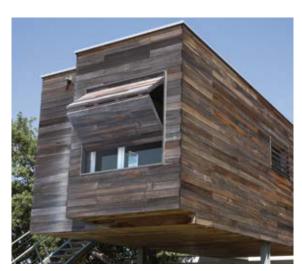

## **VERTICAL FOLDING SHUTTERS**

Completely coplanar panels when closed vertically; complete opening by horizontal panels.

Wide range of colour and !nish is available, thanks to its greatest capability to integrate into architecture