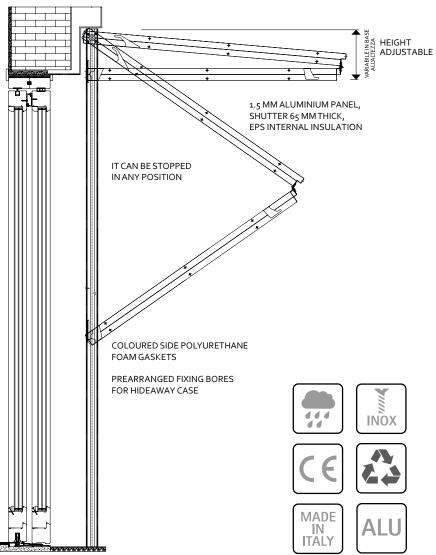

## **VERTICAL FOLDING SHUTTERS**

The new blackout blind system ensuring safety, easy fitting, insulation, style. An electric motor lifts and lowers it and can stop in any position. Greatest capability of bore dimensioning, as following sizes can be reached from 1000×1000 mm up to 3000×2600mm.

Thermal insulation and sound abatement Eps internal insulation aluminium panel, greater bore insulation thanks to rail reduced sizes and no built-in box.

## Safety

- Aluminum structure
- closed panels completely caplanar
- movement only by electric motor
- 6 locking points

## **VERTICAL FOLDING SHUTTERS**

Completely coplanar panels when closed vertically; complete opening by horizontal panels.

Wide range of colour and !nish is available, thanks to its greatest capability to integrate into architecture

| Power supply              | 230V 50Hz    |
|---------------------------|--------------|
| Panel section (mm)        | 65           |
| Aluminium panel thickness | 15/10        |
| Folder !nish              | Cartella RAL |
| Minimum size (mm)         | 1000X1000    |
| Maximum size (mm)         | 3000x2600    |