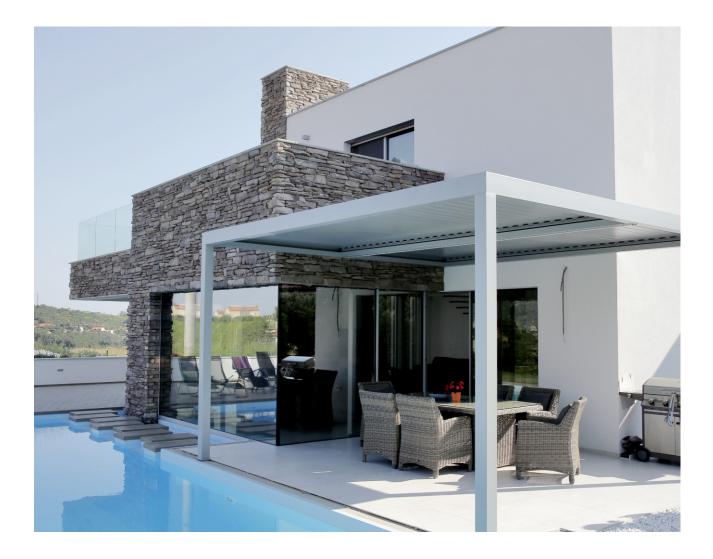

## PERGOLA

By using the specially designed louvers, hermetic joints sealing and prevision of rainwater outflow in the perimeter frame are achived. Available in various other louvers shapes and in a wide variety of colours. (Wood effect, anodization and special RAL for coastal areas).

Innovative solution for a unique design! PERGOLA for shading outdoor and semi-open spaces.

A pergola, which offers both shadings with natural ventilation and protection from rain with the corresponding regulation of the rotating louvers. its most segnificant innovation and competitive advantage is the use of a special and hidden mechanism, which is protected inside the profiles, characterized by unique construction sturdiness and allows ease/speed during installation and maintenance.